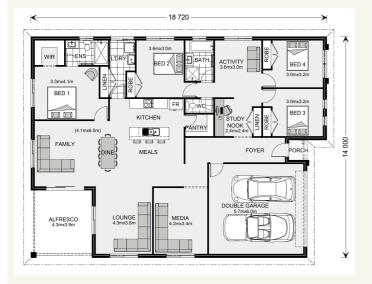

## Inclusions:

- + Meals
- Media
- + Separate Kids Zone
- + Carpet to Bedrooms and Media
- + Vinyl Plank To Foyer, Hallways, activity, Lounge, Family, Dine and Kit
- + Urban Facade

\*Images and photographs may depict fixtures, finishes and features either not supplied by G.J. Gardner Homes or not included in any price stated. These items include furniture, swimming pools, pool decks, fences, landscaping - including planter boxes, retaining walls, water features, pergolas, screens and decorative landscaping items such as fencing and outdoor kitchens and barbeques. For detailed home pricing, please talk to a new homes consultant.

## La Trobe 253 - Express Series

4 🗐

2

2

Give us a call or drop in for a chat today.