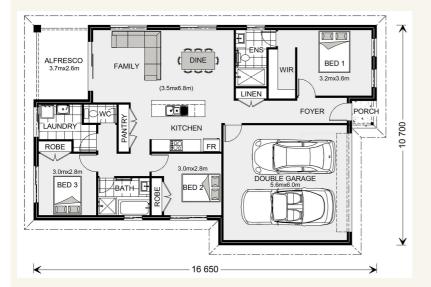

# House and land package from \$335,765\*

Address: Lot 39 The Parkway, Nuriootpa (Parkway Estate)

## Inclusions:

- + Stylish central Kitchen to entertain family and guests
- Kitchen Inclusions Rangehood, Dishwasher, Island Bench Cupboard
- + Double Garage with Panel Lift Door and Remote
- + Express Selections
- + Block Size 450 Sq.m. Lot 39 The Parkway, Nuriootpa (Parkway Estate)
- + GJ Gardner Barossa -Your Local Builder



\*Images and photographs may depict fixtures, finishes and features either not supplied by G.J. Gardner Homes or not included in any price stated. These items include furniture, swimming pools, pool decks, fences, landscaping - including planter boxes, retaining walls, water features, pergolas, screens and decorative landscaping items such as fencing and outdoor kitchens and barbeques. For detailed home pricing, please talk to a new homes consultant.

#### Nova 160 - Metro Series

3

2

2



# Give us a call or drop in for a chat today.

### Office:

Barossa

83-85 Murray St, Gawler SA 5118 BLD275969

Vicki Patterson New Home Consultant Call: 0447151034

Email: vicki.patterson@gjgardner.com.au

Call: (08) 8100 0770 Email: Mark.Horsburgh@gjgardner.com.au Or visit gjgardner.com.au