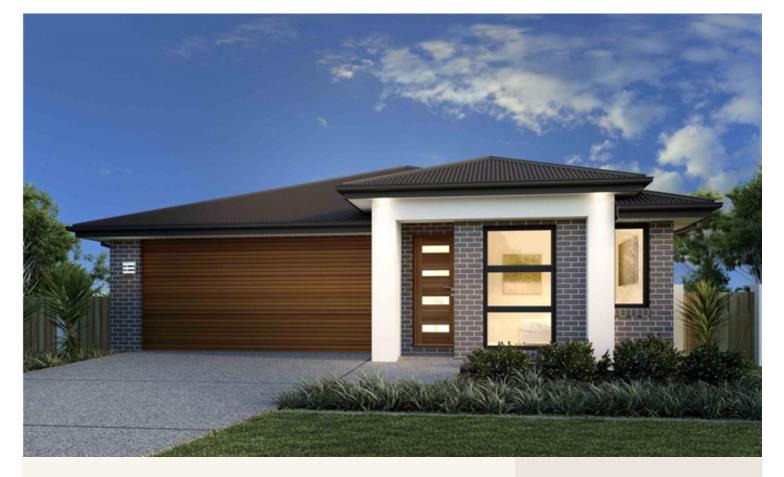

# House and land package from \$335,765\*

Address: Lot 39 The Parkway, Nuriootpa (Parkway Estate)

## Inclusions:

- + Stylish central Kitchen to entertain family and guests
- Kitchen Inclusions Rangehood, Dishwasher, Island Bench Cupboard
- + Double Garage with Panel Lift Door and Remote
- + Express Selections
- + Block Size 450 Sq.m. Lot 39 The Parkway, Nuriootpa (Parkway Estate)
- + GJ Gardner Barossa -Your Local Builder