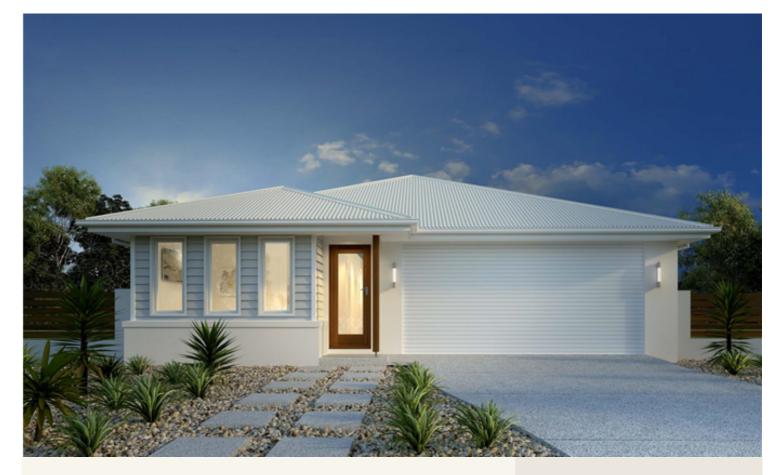

## House and land package from \$418,484\*

Address: #1072 Periwinkle Way, Kalynda Chase, Bohle Plains

## Inclusions:

- + Split system Airconditioning throughout
- Tiles to living areas & front porch, carpet to Bedrooms and Media
- + Custom Kitchen with st/steel appl, Island bench, OHC & bulkhead over
- + Security screens to all windows and glass sliding doors
- + Fully landscaped incl. turf, garden bed, fencing and driveway
- + Size: House- 205 sqm Land- 480 sqm