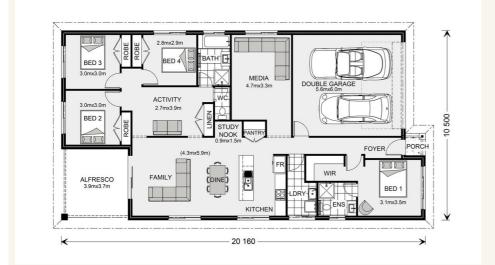

## Inclusions:

- + Split system Airconditioning throughout
- Tiles to living areas & front porch, carpet to Bedrooms and Media
- + Custom Kitchen with st/steel appl, Island bench, OHC & bulkhead over
- + Security screens to all windows and glass sliding doors
- + Fully landscaped incl. turf, garden bed, fencing and driveway
- + Size: House- 205 sqm Land- 480 sqm

## **Pacific**

2

2

Give us a call or drop in for a chat today.