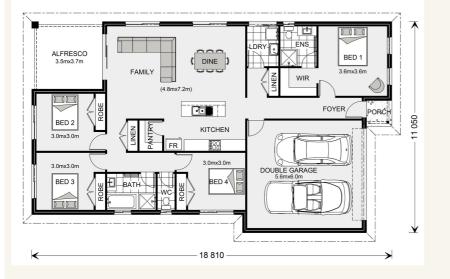

### House and land package from \$435,775\*

### Address: Lot 1402 Moore Way (Lucas Platinum), Lucas

Inclusions:

- + Land Price \$205,000
- + Free Beach Facade Upgrade
- + Concrete Driveway & Crossover
- + 600mm Westinghouse Appliances
- + Dishwasher Included
- + Carpet and tiles throughout



\*Images and photographs may depict fixtures, finishes and features either not supplied by G.J. Gardner Homes or not included in any price stated. These items include furniture, swimming pools, pool decks, fences, landscaping - including planter boxes, retaining walls, water features, pergolas, screens and decorative landscaping items such as fencing and outdoor kitchens and barbeques. For detailed home pricing, please talk to a new homes consultant.

## Nova 190 - Express Series



# Give us a call or drop in for a chat today.

#### Office:

Ballarat 1/1021 Sturt St, Ballarat Vic 3350 Ballarat Regional Developments Pty Ltd CDB-U 50435

### Gina Petrascu New Home Consultant Call: 03 5334 4099 Email: gina.petrascu@gjgardner.com.au

Call: 03 5334 4099 Email: ballarat@gjgardner.com.au Or vi