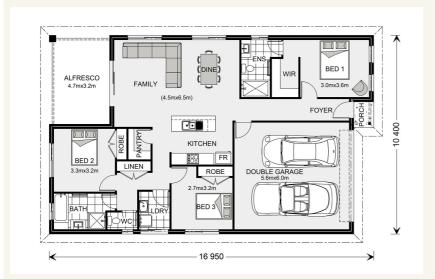

### Inclusions:

- + 3 Coat Paint System
- Walk In Pantry
- + Alfresco Under Main Roof
- + Kitchen Dinning, Family opening to Alfresco
- Double Garage with Panel Lift Door including Remote
- + 6 star Energy Rating

## Nova 170 - Express Series

3 ===

2

2 4