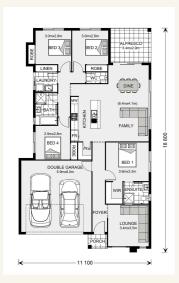

## House and land package from \$395,000\*

Address: #10 Wrasse St, North Shore, Burdell

## Inclusions:

- + 4 bedroom home with WIR and Ensuite to Master, plus separate lounge
- + Airconditioned throughout
- + Tiles to living and front porch, carpet to beds and lounge
- + Flick mixer tapware, tiled niches and polished edge mirrors
- + Complete landscape package incl turf, garden bed, fencing and driveway
- + Size: House 186sqm Land 416sqm