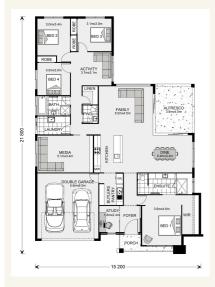

## House and land package from \$685,000\*

Address: #12 Wrasse St, Burdell

#### Inclusions:

- + Fujitsu split system air conditioners throughout
- + Luxury fixtures and fittings to entire home
- + Designer kitchen with custom cabinetry, Blanco appls, stone benches
- + Spacious Master suite with luxury ensuite and Hollywood robe
- + Landscaped inc pool, Zoysia turf, planter boxes, fencing, and driveway
- + Size: House 262sqm Land 64osqm