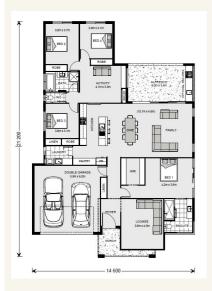

## Inclusions:

- + Fujitsu split system air conditioning throughout
- + Premium tiles to living & front portico, & carpet to beds & Media
- + Luxurious fixtures & fittings to entire home
- + Aliview Security screens to all windows and sliding glass doors
- + Landscaped incl paved surrounds turf, planter box, fencing & driveway
- + Size: House 252sqm Land 66osqm