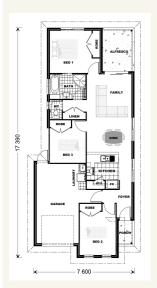

## Inclusions:

- + Split system air-conditioning throughout
- + Tiles to living areas & front porch, carpets to bedrooms
- + Open plan living with 2 way bathroom to Master bed
- + Custom kitchen with quality stainless steel appliances
- + Fully landscaped including turf, garden bed, irrigation, driveway
- + Size: House 118sqm Land 336 sqm

## Robina 118

3

1

1

Give us a call or drop in for a chat today.