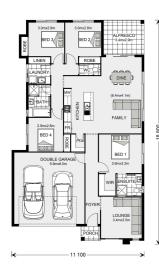

### Address: #6354 Tilman St, North Shore, Burdell

Inclusions:

- + 4 bedroom home with WIR and Ensuite to Master, plus separate lounge
- + Airconditioned throughout
- + Tiles to living and front porch, carpet to beds and lounge
- + Flick mixer tapware, tiled niches and polished edge mirrors
- + Fully fenced & irrigated with landscaping forward of house
- + Size: House 186sqm Land 418sqm