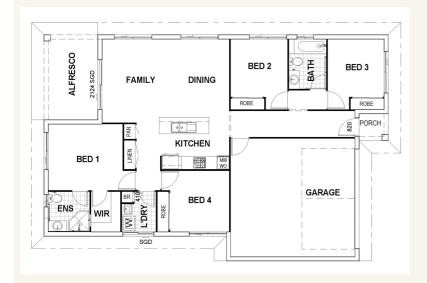

## Inclusions:

- + Air conditioned throughout
- + Tiles to living & front porch, carpet to bedrooms
- + Quality flickmixer tapware, tiled niches & polished edge mirrors
- + Custom kitchen with quality stainless steel appliances
- + L/scaping to front yard incl Zoys turf, gdn bed, fencing & driveway
- + Size: House 167sqm Land 416sqm