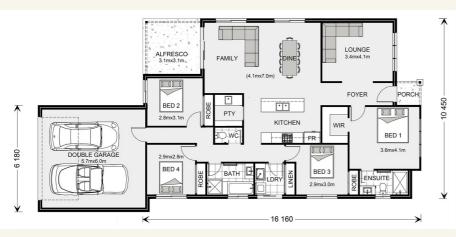

### Address: #363 The Grange, Greater Ascot, Shaw

Inclusions:

- + Delightful 4 bed home with 2 living areas & fully fenced yard
- + Split system airconditioners throughout
- + Tiles to main living & front porch, carpet to beds & Media
- Flick mixer tapware, tiled niches and polished edge mirrors
- + Complete l/scaping package incl turf, garden bed, fencing & driveway
- + Size: House- 208 sqm Land- 392 sqm