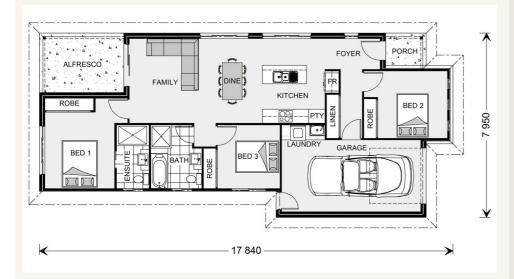

#### Inclusions:

- + 3 bedroom, 2 bathroom beautiful compact home
- + Airconditioned throughout
- + Tiles to living & front portico, carpet to bedrooms
- + Quality stainless steel appliances
- + Fully landscaped incl turf, garden bed, fencing & driveway
- + Size: House 125sqm Land 388sqm

### Robina 125

Give us a call or drop in for a chat today.