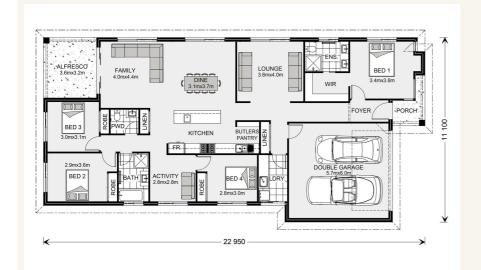

## Inclusions:

- + Split system air conditioned throughout
- + Tiles to living and front portico, carpet to bedrooms and lounge
- + Custom kitchen with st/steel appliances & island bench
- + Security screens to all windows and sliding glass doors
- + Complete landscape package incl turf, garden bed, fencing and driveway
- + Size: House- 229 sqm Land- 438 sqm

## Portside 229

4 🚝

2

2

Give us a call or drop in for a chat today.