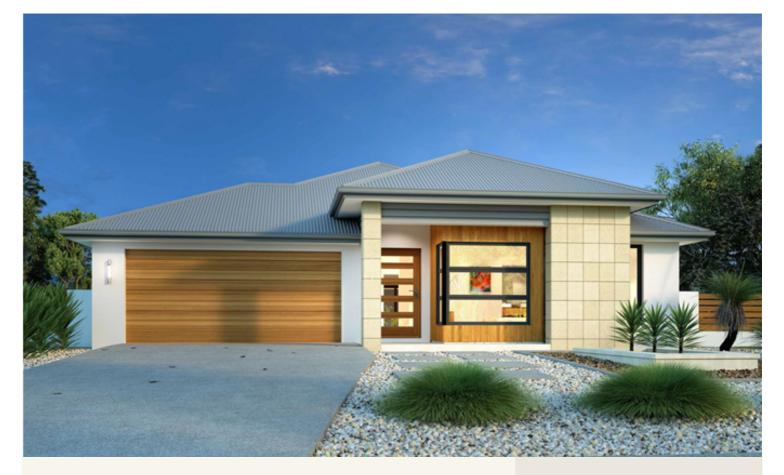

## House and land package from \$434,550\*

Address: #29 Splendour Circuit, Elliot Springs, Julago

## Inclusions:

- + Split system air conditioned throughout
- + Tiles to living and front portico, carpet to bedrooms and lounge
- + Custom kitchen with st/steel appliances & island bench
- + Security screens to all windows and sliding glass doors
- + Complete landscape package incl turf, garden bed, fencing and driveway
- + Size: House- 229 sqm Land- 438 sqm

## Portside 229

4 🚝

2

2

Give us a call or drop in for a chat today.