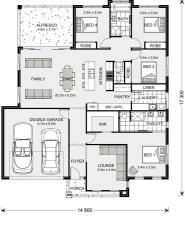

## Address: #61 Seafarers Way, Eden Park, Jensen

Inclusions:

- Expansive Alfresco for tropical living +
- Split system airconditioning throughout +
- Custom kitchen with st/steel appl, stone benchtops, OHC & Butlers ptry +
- Carpet to Beds and Lounge, tiles to main living & fr porch +
- Fully fenced, landscaped to front incl exposed aggregate driveway +
- Size: House- 225 sqm Land- 2056 sqm