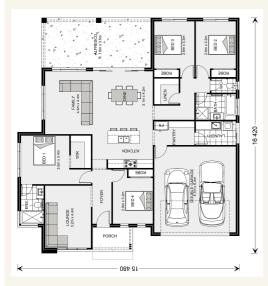

### House and land package from \$505,176\*

### Address: #57 Seafarers Way, Eden Park, Jensen

Inclusions:

- + Expansive Alfresco for tropical living
- + Split system airconditioning throughout
- + Custom kitchen with st/steel appl, stone benchtops, OHC & Butlers ptry
- + Security screens to all windows and sliding glass doors
- + Fully fenced, landscaped to front incl exposed aggregate driveway
- + Size: House- 227 sqm Land- 2031 sqm