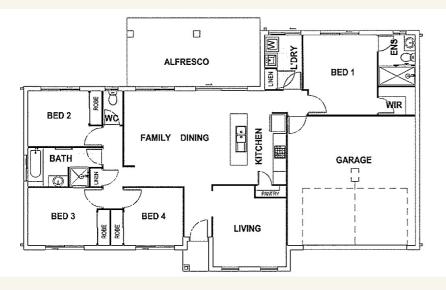

## Address: #152 Salonika Circuit, Bayside, Bushland Beach

Inclusions:

- + BEAUTIFUL WIDE BLOCK
- + Air-conditioned throughout
- + Tiles to living & front porch, carpet to beds & lounge
- + Custom kitchen with quality stainless steel appliances
- + Fully landscaped incl turf, garden bed, fencing and driveway
- + Size: House- 184 sqm Land- 622 sqm