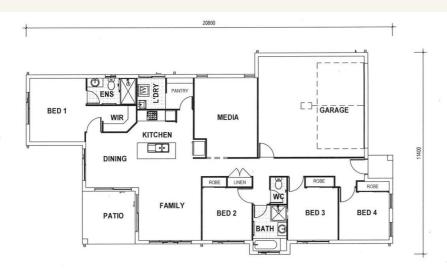

## Address: #146 Salonika Cct, Bushland Beach

Inclusions:

- + CLOSE TO BEACH AND SHOPS!
- + Cleverly designed 4 bed home Master with ensuite and WIR
- + Plenty of storage space, BIR + linen & Walk in Pantry
- + Tiles to main living and portico, carpet to bedrooms and lounge
- + Fully landscaped incl turf, garden bed, irrigation fencing & driveway
- + Size: House- 186 sqm Land- 501 sqm