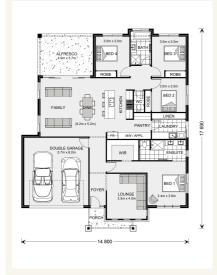

## House and land package from \$485,960\*

Address: #22 Pomelo St, The Orchard, Jensen

## Inclusions:

- + Tiles to living & front porch, carpet to beds & Media
- + Split system airconditioners throughout
- + Custom Kitchen with st/steel appliances, Island bench & Butlers pantry
- Expansive undercover alfresco for indoor/outdoor tropical living
- + Inclusive of single and double side access gates
- + Size: House- 225sqm Land- 1000sqm

## Glenview 225 - Element Series

Give us a call or drop in for a chat today.