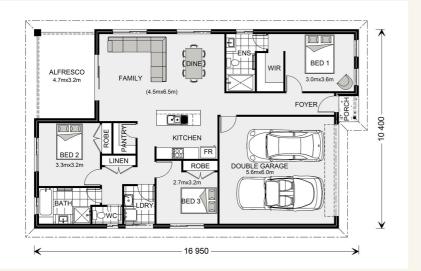

### Address: #18 Pinnacle Drive, Highland Gardens, Rasmussen

Inclusions:

- + Air conditioned throughout
- + Tiles to living & front porch, carpet to bedrooms
- + Quality flickmixer tapware, tiled niches & polished edge mirrors
- + Custom kitchen with quality stainless steel appliances
- + Exposed aggregate driveway, fully fenced w side access gate
- + Size: House 170 sqm Land 700 sqm