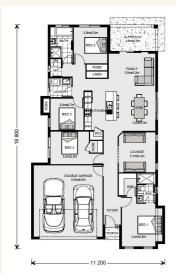

### Address: #17 Pinnacle Drive, Highland Gardens, Rasmussen

Inclusions:

- + Air conditioned throughout
- + Tiles to living & front porch, carpet to bedrooms
- + Quality flickmixer tapware, tiled niches & polished edge mirrors
- + Custom kitchen with quality stainless steel appliances
- + Exposed aggregate driveway, fully fenced w side access gate
- + Size: House 185 sqm Land 700 sqm