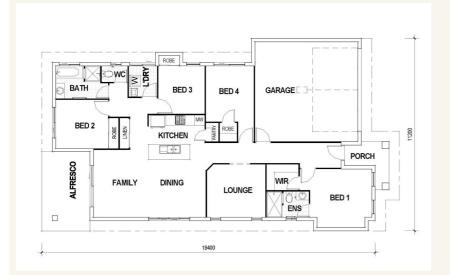

## House and land package from \$377,155\*

#### Inclusions:

- + Airconditioning throughout
- + Tiles to living & portico, carpet to beds & lounge
- + Quality fittings and fixtures throughout
- + Fully rendered home incl letterbox
- + Completely landscaped incl turf, garden bed, fencing & driveway
- + Slze: House- 187 sqm Land- 400 sqm