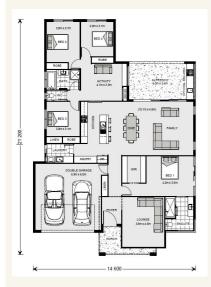

#### Inclusions:

- + Fujitsu split system air conditioning throughout
- + Tiles to living, front portico & Alfresco, carpet to beds & Media
- + Custom Kitchen with st/steel appl, incl dishwasher & microwave
- + Security screens to all windows and sliding glass doors
- + Fully fenced, with turf, garden bed & irrigation forward of house
- + Size: House 252sqm Land 819sqm

#### Vista 252