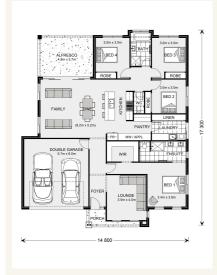

## House and land package from \$451,826\*

Address: #30 Mawson St, Bluewater Park

#### Inclusions:

- + Expansive Alfresco for tropical living
- + Airconditioning throughout
- + Custom kitchen with st/steel appl & Butlers pantry
- + Carpet to Beds and Lounge, tiles to main living & front porch
- + \*price subject to final bushfire and flood classification reports
- + Size: House- 225 sqm Land- 3688 sqm

#### Glenview 225 - Element Series