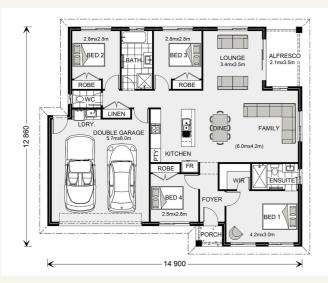

# Address: #47 Limestone Cresc, Brookstone on the Park, Condon

Inclusions:

- + Airconditioning throughout
- + Tiles to living & front porch, carpet to beds
- + Custom kitchen with st/steel appliances & island bench
- + Fully rendered home incl letterbox
- + Completely landscaped incl irrig, turf, garden bed, fencing & driveway
- + Slze: House- 175 sqm Land- 642 sqm