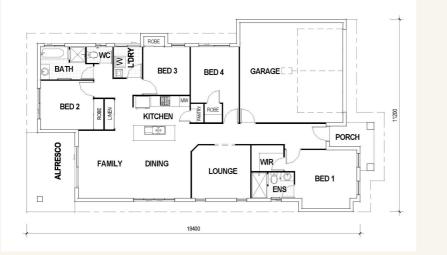

### Address: #742 Leggett Cresc, The Village, Oonoonba

Inclusions:

- + 4 bedroom home with WIR and Ensuite to Master, plus separate lounge
- + Split system air conditioning throughout
- + Tiles to living and front porch, carpet to beds and lounge
- + Flick mixer tapware, tiled niches and polished edge mirrors
- + Landscaping fwd of house incl turf & garden bed + fencing and driveway
- + Size: House 187qm Land 339sqm