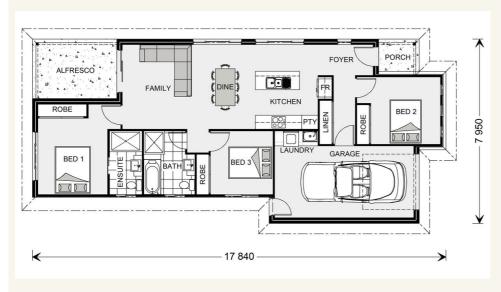

## Address: #744 Leggett Cresc, The Village, Oonoonba

Inclusions:

- + 3 bedroom, 2 bathroom beautiful compact home
- + Split system air conditioning throughout
- + Tiles to living & front porch, carpet to bedrooms
- + Custom kitchen with quality stainless steel appliances
- + Landscaped fwd of house incl turf & garden bed, fencing & driveway
- + Size: House 125sqm Land 267sqm