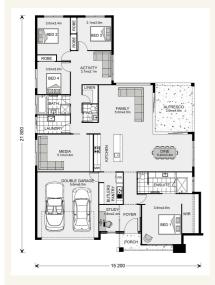

#### Inclusions:

- + Fujitsu split system airconditioners
- + Stone benchtops, Fisher & Peykel high end st/steel appliances
- + Designer level fixtures and fittings throughout
- + Grey glass windows & sliding doors with Aliview & Coolsafe screens
- + Fully landscaped incl turf, planter box, fencing and driveway
- + Size: House 262 sqm Land- 720 sqm

#### Coolum - Element Series