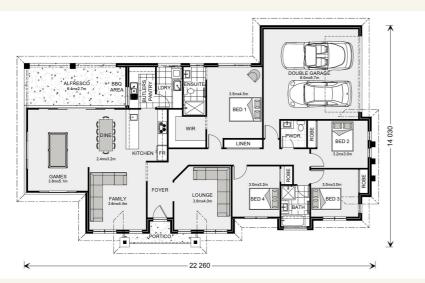

### Address: #41 Larmona St, Burdell

Inclusions:

- + Fujitsu split system air conditioners throughout
- + Designer selection floorcoverings
- + Designer kitchen with custom cabinetry, SMEG appliances, stone benches
- + Spacious Master suite with ensuite and large walk in robe
- + Landscaped to full frontage Zoysia turf, planter boxe, fencing
- + Size: House 237sqm Land 1059sqm