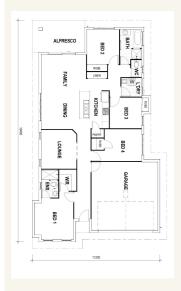

#### Inclusions:

- + Perfect size block, room to move yet easy care
- + Spacious 4 bed home Master with ensuite and WIR, + 2 living areas
- + Airconditioned throughout
- + Tiles to living and entry, carpet to bedrooms and lounge
- + Fully landscaped with turf, garden bed, fencing, gates and driveway
- + Size: House- 185 sqm Land- 555 sqm

### Bridgewater