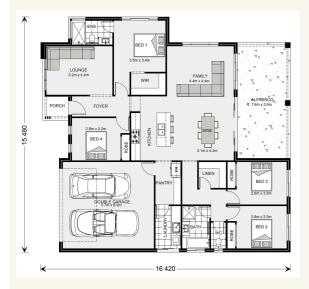

#### Inclusions:

- + Tiles to living & front porch, carpet to beds & Media
- + Airconditioners throughout
- + Custom Kitchen with st/steel appliances, Island bench & Butlers pantry
- + Extended exposed aggregate driveway incl culvert
- + Fully fenced corner block including double and single gates
- + Size: House- 225sqm Land- 2074sqm