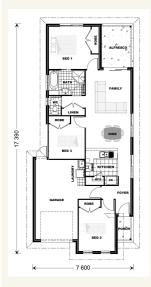

#### Inclusions:

- + Backing onto new parkland in quiet court location
- + Airconditioned throughout
- + Tiles to living & front portico, carpet to bedrooms
- + Custom kitchen with quality stainless steel appliances
- + Fully landscaped incl turf, garden bed, fencing & driveway
- + Size: House 118 sqm Land 275 sqm

#### Robina 118