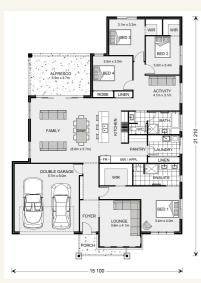

## Address: #70 Eden Park Drive, Eden Park, Jensen

Inclusions:

- + Expansive Alfresco for tropical living
- + Split system airconditioning throughout
- + Custom kitchen with st/steel appl, stone benchtops, OHC & Butlers ptry
- Carpet to Beds and Lounge, tiles to main living & fr porch
- + Fully fenced, landscaped to front incl exposed aggregate driveway
- + Size: House- 260 sqm Land- 2021 sqm