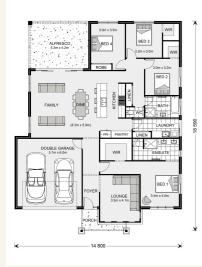

# Address: #66 Eden Park Drive, Eden Park, Jensen

Inclusions:

- + PRICE INCLUDES POOL AND DOUBLE BAY SHED!!!
- + Split system airconditioning throughout
- + Custom kitchen with st/steel appl,, OHC & bulkheads
- + Carpet to Beds & Media/Lounge, tiles to main living & fr porch
- + Fully fenced with landscaping package by Maidment Developments
- + Size: House- 219 sqm Land- 2002 sqm

Welcome home.

Fernbank 216 - Element Series