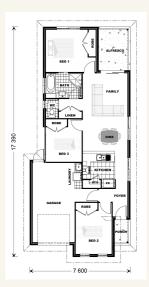

### Address: #1080 Duranta Lane, Kalynda Chase, Bohle Plains

Inclusions:

- + Easy care package in popular Kalynda Chase
- + Airconditioned throughout
- + Tiles to living & front portico, carpet to bedrooms
- + Custom kitchen with quality stainless steel appliances
- + Fully landscaped incl turf, garden bed, fencing & driveway
- + Size: House 118 sqm Land 295 sqm