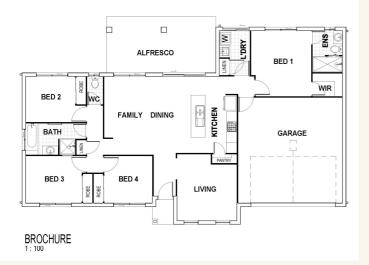

## Address: 10 Dunlop St, Pinnacle Views, Kelso

Inclusions:

- + Split system airconditioned throughout
- + Tiles to living and front entry, carpet to lounge & bedrooms
- + Custom Kitchen with st/steel appl, Island bench & large pantry
- + Flick mixer tapware, tiled niches and polished edge mirrors to bathrms
- + Fully fenced 2000sqm block with side access gates x 2
- + Size: House 184sqm Land 2000sqm