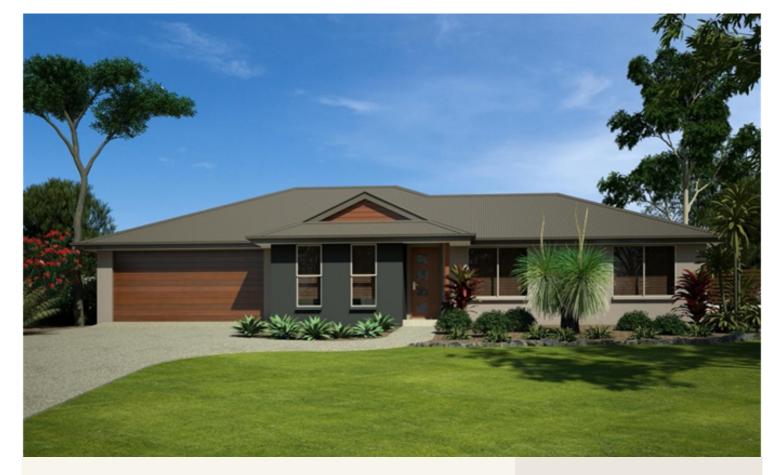

## Address: 10 Dunlop St, Pinnacle Views, Kelso

Inclusions:

- + Split system airconditioned throughout
- + Tiles to living and front entry, carpet to lounge & bedrooms
- + Custom Kitchen with st/steel appl, Island bench & large pantry
- + Flick mixer tapware, tiled niches and polished edge mirrors to bathrms
- + Fully fenced 2000sqm block with side access gates x 2
- + Size: House 184sqm Land 2000sqm