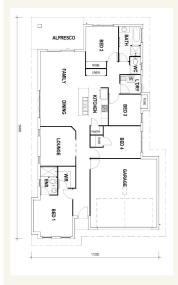

## House and land package from \$344,130\*

Address: #258 Doyles Crt, River Parks Estate, Kelso

## Inclusions:

- + Airconditioned throughout
- + Tiles to living & front porch, carpet to bedrooms
- + Master with ensuite and WIR
- + Quality fixtures and fittings throughout
- + Landscaping incl turf to full yard, garden bed, fencing & driveway
- + Size: House- 185 sqm Land- 450sqm