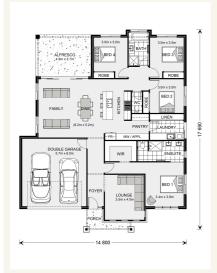

#### Inclusions:

- + Expansive Alfresco for tropical living
- + Split system airconditioning throughout
- + Custom kitchen with st/steel appl, stone benchtops, OHC & Butlers ptry
- + Insect screens to all windows and sliding glass doors
- + Fully fenced, with extra length exposed aggregate driveway
- + Size: House- 225 sqm Land- 2030 sqm

#### Glenview 225 - Element Series