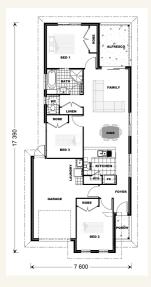

## Address: #188 Conway St, Bushland Grove, Mount Low

Inclusions:

- + Airconditioned throughout
- + Tiles to living areas & front portico, carpets to bedrooms
- + Open plan living with 2 way bathroom to Master bed
- + Custom kitchen with quality stainless steel appliances
- + Fully fenced and landscaped with turf, irrigation & driveway
- + Size: House 118sqm Land 360 sqm

#### Robina 118