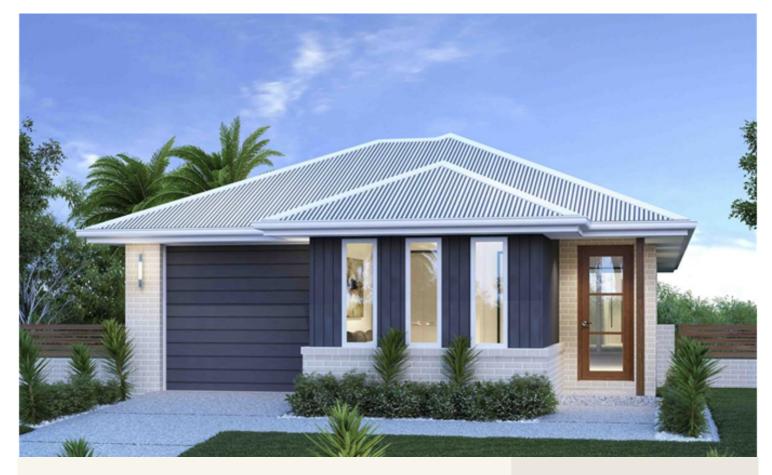

## Address: #188 Conway St, Bushland Grove, Mount Low

Inclusions:

- + Airconditioned throughout
- + Tiles to living areas & front portico, carpets to bedrooms
- + Open plan living with 2 way bathroom to Master bed
- + Custom kitchen with quality stainless steel appliances
- + Fully fenced and landscaped with turf, irrigation & driveway
- + Size: House 118sqm Land 360 sqm

#### Robina 118