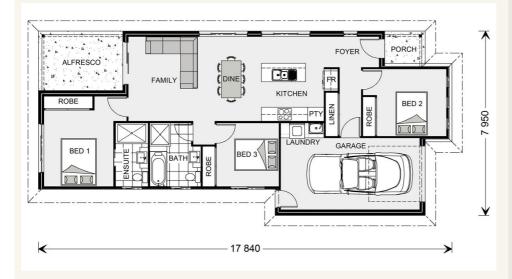

#### Inclusions:

- + Airconditioned throughout
- + Tiles to living areas & front portico, carpets to bedrooms
- + Open plan living opening to undercover Alfresco
- + Custom kitchen with quality stainless steel appliances
- + Fully fenced with Buffalo turf forward of house + driveway
- + Size: House 125sqm Land 400 sqm