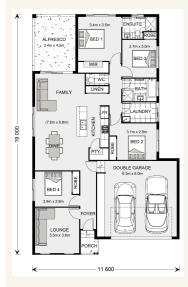

# House and land package from \$445,469\*

# Address: #709 Bruslee St, Harris Crossing, Bohle Plains

#### Inclusions:

- + Split system air conditioned throughout
- + Tiles to living & front portico, carpet to beds & Lounge
- + Custom Kitchen with quality st/steel appl, stone benchtop & lge pantry
- + Tiled niches, polished edge mirrors & flick mixer tapware to bathrooms
- + Fully landscaped incl turf, garden bed, fencing and driveway
- + Size: House- 194 sqm Land- 512 sqm