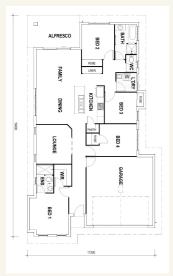

### Address: #97 Barnfield St, Bushland Grove, Mount Low

Inclusions:

- + Air conditioned throughout
- + Tiles to living & front porch, carpet to bedrooms
- + Quality flickmixer tapware, tiled niches & polished edge mirrors
- + Custom kitchen with quality stainless steel appliances
- + L/scaping package incl full turf, garden bed, fencing & driveway
- + Size: House 185sqm Land 45osqm

#### Bridgewater NQ 187 - NQ Series