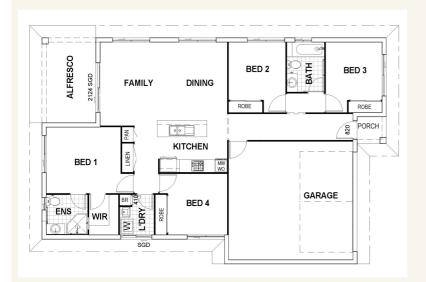

## Inclusions:

- + Air conditioned throughout
- + Tiles to living & front porch, carpet to bedrooms
- + Quality flickmixer tapware, tiled niches & polished edge mirrors
- + Custom kitchen with quality stainless steel appliances
- + L/scaping package incl full turf, garden bed, fencing & driveway
- + Size: House 168sqm Land 45osqm

## Parkside 168 BLOCK

4 ===

2

2

Give us a call or drop in for a chat today.