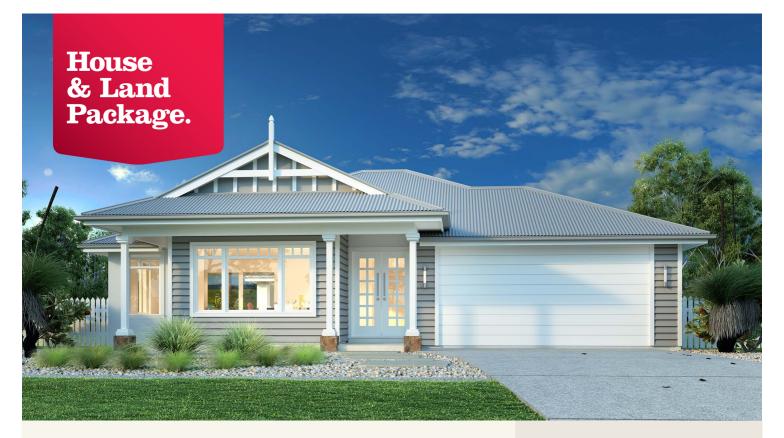

## House and land package from \$498,093\*

Address: Lot 1402 Moore Way (Lucas Platinum), Lucas

## Inclusions:

- H1 Waffle Pod Slab Included
- 900mm Westinghouse Appliances
- 2550mm ceiling heights throughout
- Concrete driveway and crossover
- 20mm Caesar Stone to the kitchen
- Carpet and tiles throughout