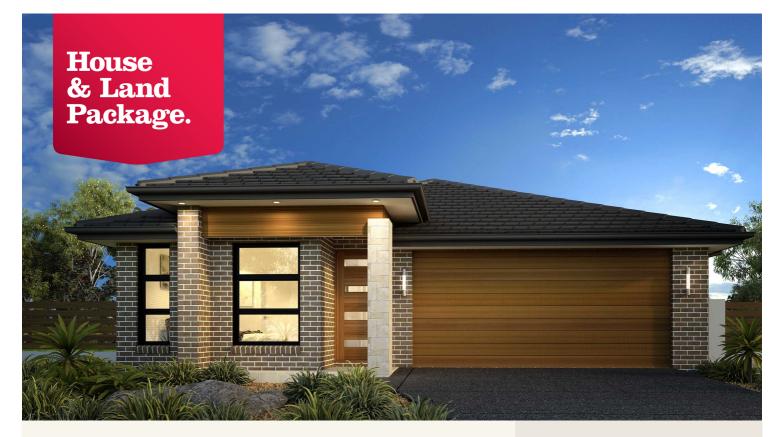

## House and land package from \$408,807\*

Address: 33 Baldwin Drive, Traralgon

## Inclusions:

- + Crossover & Driveway Allowance
- + Braemar Split system
- + Harmony Vinyl Planks & Carpet through-out
- Double Glazed Windows
- + Executive Facade Upgrade
- + Express Inclusions

\*Images and photographs may depict fixtures, finishes and features either not supplied by G.J. Gardner Homes or not included in any price stated. These items include furniture, swimming pools, pool decks, fences, landscaping - including planter boxes, retaining walls, water features, pergolas, screens and decorative landscaping items such as fencing and outdoor kitchens and barbeques. For detailed home pricing, please talk to a new homes consultant.