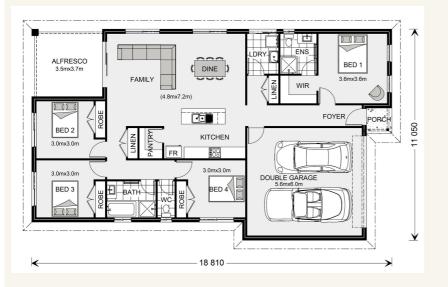

## House and land package from \$327,808\*

## Address: 17 Findley Court, Stratford

Inclusions:

- + Upgrade to Hamptons Facade
- Breamar Inverter Air Conditioner 7kw Cooling/8kw Heating
- + Ceiling Fans to All Bedrooms
- + Carpet Included to Bedrooms 1,2,3,4 and Robes
- + Carpet Inluded to Bedrooms 1,2,3,4 and Robes
- + Walk in Pantry



\*Images and photographs may depict fixtures, finishes and features either not supplied by G.J. Gardner Homes or not included in any price stated. These items include furniture, swimming pools, pool decks, fences, landscaping - including planter boxes, retaining walls, water features, pergolas, screens and decorative landscaping items such as fencing and outdoor kitchens and barbeques. For detailed home pricing, please talk to a new homes consultant.

Welcome **home**.

Nova 190 - Express Series



## Give us a call or drop in for a chat today.

#### Office:

Central Gippsland 85 Macarthur St, Sale VIC 3850 APR Constructions CDB-U 62062

#### Andrew Holmes

New Home Consultant Call: 0437 681 762 Email: andrew.holmes@gjgardner.com.au

Call: 0408 968 858 Email: centralgippsland@gjgardner.c