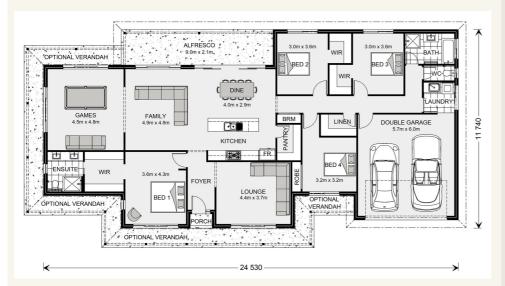

## Inclusions:

- + Stylish central Kitchen to entertain family and guests
- + 4 Bedrooms, 2 Bathrooms, Separate Lounge&Games, Kitchen/Dining/Family
- + Double Garage with Panel Lift Door and Remote
- + Special Select Inclusions with Bonus Element Lighting Package
- + Fabulous Location, Large Block 1920 sqm
- + GJ Gardner Barossa -Your Local Builder

## Newstead 260 - Homestead Series

2

2