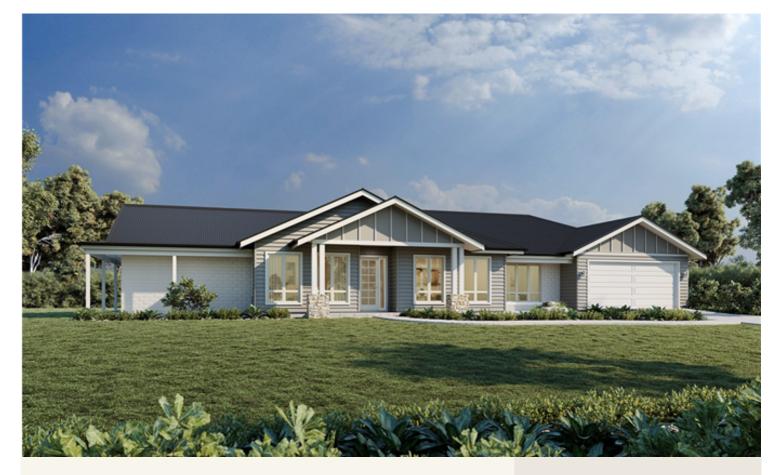

## House and land package from \$612,762\*

Address: Lot 2 No 4 Harris Road, Angle Vale

## Inclusions:

- + Stylish central Kitchen to entertain family and guests
- + 4 Bedrooms, 2 Bathrooms, Separate Lounge&Games, Kitchen/Dining/Family
- + Double Garage with Panel Lift Door and Remote
- + Special Select Inclusions with Bonus Element Lighting Package
- + Fabulous Location, Large Block 1920 sqm
- + GJ Gardner Barossa -Your Local Builder