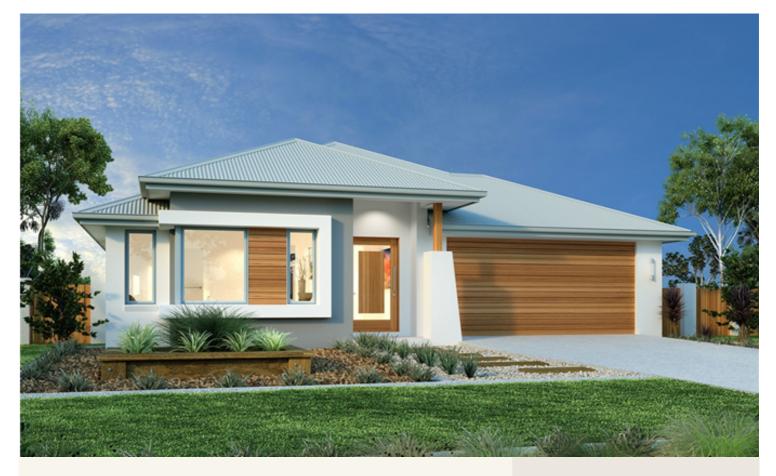

## House and land package from \$551,808\*

### Address: 42 Lord Lynedoch Street, Lyndoch

Inclusions:

- + Master Bedroom Suite to the Front
- + Central Activity Room
- + Overhead cupboards
- + Kitchen Dinning , Family opening to Alfresco
- + Double Garage with Panel Lift Door including Remote
- + Alfresco Under Main Roof



\*Images and photographs may depict fixtures, finishes and features either not supplied by G.J. Gardner Homes or not included in any price stated. These items include furniture, swimming pools, pool decks, fences, landscaping - including planter boxes, retaining walls, water features, pergolas, screens and decorative landscaping items such as fencing and outdoor kitchens and barbeques. For detailed home pricing, please talk to a new homes consultant.

# Welcome home