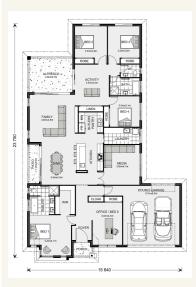

### Address: 42 Lord Lynedoch Street, Lyndoch

Inclusions:

- + Master Bedroom Suite to the Front
- + Central Activity Room
- + Overhead cupboards
- + Kitchen Dinning , Family opening to Alfresco
- + Double Garage with Panel Lift Door including Remote
- + Alfresco Under Main Roof