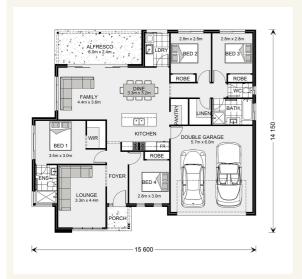

## Inclusions:

- 507sqm Block Close to Shops & Services
- + Short Walk to the Lake & Walking Tracks
- + Coast Inclusions with Colorbond Roof
- + 4 Bedroom with Separate Media
- + Carpet & Vinyl Thoughout, Tiles to Front Porch
- + Fixed Price to 30/09/2020 incl Standard Site Costs & Council Fees

## Wide Bay 196 - Element Series

2

2

Give us a call or drop in for a chat today.