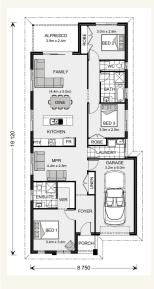

### House and land package from \$514,499\*

### Address: 1109 Clifton Crescent, Cowes

Inclusions:

- + Soil Test & Site Information
- + Floor Coverings
- + Split System Heating & Cooling
- + Window & Door Fly Screens
- + Plain Concrete Allowance 40m2
- + Westinghouse Dishwasher



\*Images and photographs may depict fixtures, finishes and features either not supplied by G.J. Gardner Homes or not included in any price stated. These items include furniture, swimming pools, pool decks, fences, landscaping - including planter boxes, retaining walls, water features, pergolas, screens and decorative landscaping items such as fencing and outdoor kitchens and barbeques. For detailed home pricing, please talk to a new homes consultant.

## Welcome home.

#### Stonehaven 153 - Express Series



# Give us a call or drop in for a chat today.

Office: Bass Coast - Phillip Island 1/219 Settlement Rd, Cowes Vic 3922 Urban Rescue Pty Ltd, CDB-U 48925.

Tim Maurizio New Home Consultant Call: 0499988797 Email: tim.maurizio@gjgardner.com.au

Call: 03 5952 2150 Email: basscoast@gjgar